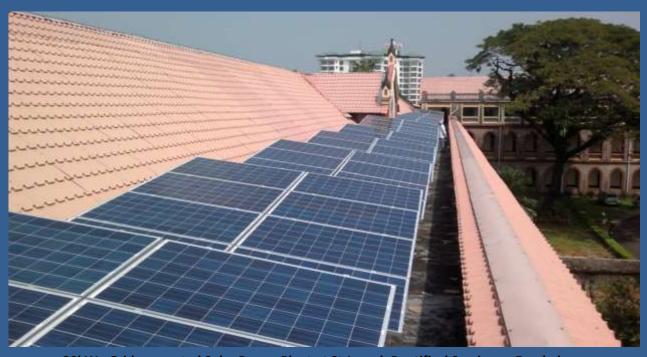

### I. Solar Photovoltaic Energy Sector

Programmes implemented under Solar Photovoltaic Energy Sector comprised mainly of Ten thousand Solar Roof-top Power Plants and Solar Lantern distribution.

### i. Ten thousand Solar Roof-top Power Plants

The project involved installation of Solar Power Plants of 1kW capacity each, on the roof-tops of beneficiaries who could afford to pay the cost of such a unit deducting the Central and State subsidy (which added up to about 50% of the system cost). ANERT had empanelled the companies interested in and capable of undertaking the installation work. Orientation trainings were arranged in various districts to create awareness among public about the scheme. MNRE subsidy of Rs.53,262/- and State subsidy of Rs.39000/- were made available to each power plant unit of capacity 1 kW.

The yearly achievement of the solar roof top power plant project is given below:

| 10000 Solar Roof-      |         |
|------------------------|---------|
| top Power Plants       | 2014-15 |
| (each of 1kW capacity) |         |
| Count of Power Plants  | 3475    |
| commissioned           |         |