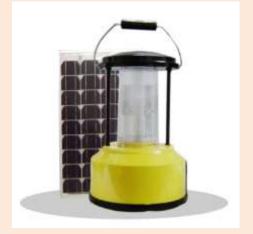

### ii. Solar Lantern Distribution

Solar lanterns were devises of high acceptability in the State from the very beginning of the programme, owing to its suitability for multiple applications possible ranging

from use as a study lamp within house to a road side vendor's light for late evening sale. During the period under reporting ANERT had promoted both CFL based Solar Lanterns as well as LED based Solar Lanterns. The subsidy made available was Rs 500/- for beneficiaries in general category whereas for beneficiaries in SC/ST/BPL/Fishermen categories were given a subsidy of Rs.1000/-Moreover 787 Lanterns were distributed to students in higher secondary classes, free of cost in 2014-15.

The physical achievement in this project is given below:

| Solar Lanterns (with7W CFL or 5W LED luminaries) | 2014-15 |
|--------------------------------------------------|---------|
| Count of Solar lanterns distributed              | 42494   |
| Capacity addition (in KW)                        | 255.61  |